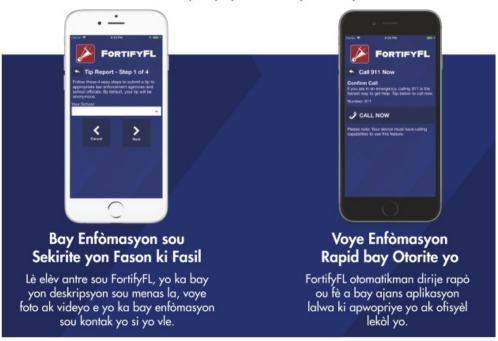

### March 29th "Good Friday" NO SCHOOL

FortifyFL is a suspicious activity reporting tool that allows you to instantly relay information to appropriate law enforcement agencies and school officials.

#FORTIFYFL **GETFORTIFYFL.COM** 

#FORTIFYFL
GETFORTIFYFL.COM

'FortifyFL' se yon zouti pou rapòte aktivite sispèk ki pèmèt ou voye enfòmasyon imedyatman bay ajans aplikasyon lalwa ki apwopriye a ak ofisyèl lekòl yo.

FortifyFL disponib nan aplikasyon mobil Dadeschools la e ou ka telechaje l tou nan Apple App Store ak Google Play Store. Ou ka jwenn li sou paj prensipal Dadeschools.net la, ansanm ak paj pòtal elèv, paran, ak anplwaye yo. Gen yon lyen pou FortifyFL ki disponib tou sou paj sit enfòmasyon chak lekòl. Ou ka voye konsèy sou Entènèt tou nan getfortifyfl.com.